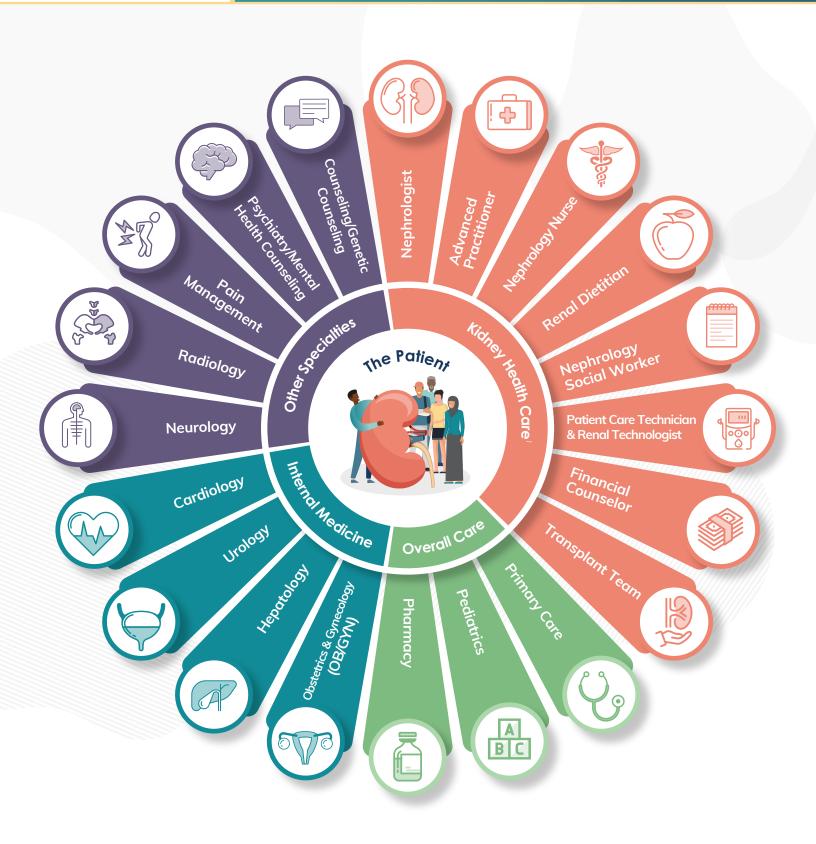

## Get To Know Your Nephrology Care Team

Each member plays a special role in helping patients with kidney disease. Together, they collaborate to provide high quality care for patients and their loved ones.